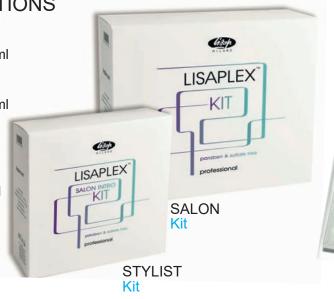

#### **3 CONVENIENT OPTIONS**

#### **Salon KIT**

1 x Bond Saver 475ml & 2 x Hair Structure Filler 475ml

#### Stylist KIT

1 x Bond Saver 125ml & 2 x Hair Structure Filler 125ml